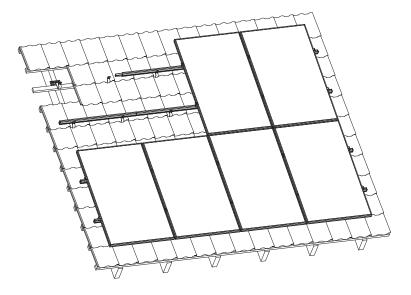

## System Datasheet √S+

|     | -  |    |     |
|-----|----|----|-----|
| ( , | ⊢r | 10 | rai |

| System                      | On-roof PV-mounting system for pitched roofs                                                                |  |  |
|-----------------------------|-------------------------------------------------------------------------------------------------------------|--|--|
| Content                     | Attachement roof-substructure (wood, steel, concrete), fastening elements, mounting rails, PV-module clamps |  |  |
| System warranty             | 10 years                                                                                                    |  |  |
| Application Area            | Pitched roof on commercial, industrial, agricultural and residential buildings                              |  |  |
| Roof covering               | Tile, slate, sheet metal (trapezoidal/corrugated), sandwich, fibre-cement                                   |  |  |
| Roof pitch                  | min. 10°, max. 45°                                                                                          |  |  |
| System porperties           |                                                                                                             |  |  |
| Module tilt                 | Roof parallel                                                                                               |  |  |
| Material                    | Aluminum, stainless steel, coated steel                                                                     |  |  |
| Module compatibility        |                                                                                                             |  |  |
| Туре                        | PV-Module with frame height from 30 to 50mm                                                                 |  |  |
| Dimensions                  | Length: unlimited, Width: unlimited                                                                         |  |  |
| Orientation                 | Horizontal/Landscape und vertical/Portrait                                                                  |  |  |
| Certifications              |                                                                                                             |  |  |
| TÜV                         | ID000048970 according to 2PfG                                                                               |  |  |
| MCS012                      | IK0197/03, IK0197/04, IK0197/05                                                                             |  |  |
| Building authority approval | Roof hook Aluminum (Z-14-4-515)<br>Fastening material (Solar fasteners, Hanger bolts, wood screws)          |  |  |
| Services                    |                                                                                                             |  |  |
| PV Layout/Design            | Provided by Renusol                                                                                         |  |  |